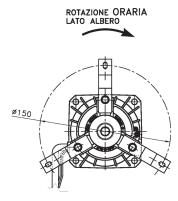

#### **CODE 0402408** MOTOR 83-2025/01

CODE 0402409

MOTOR 83-2025/3

| V    | HZ | A V  | / OUTPU | T W ABS | . N° SPE | EDS  | rpm | В   | C    | D  | E     | Ø       | €      |
|------|----|------|---------|---------|----------|------|-----|-----|------|----|-------|---------|--------|
| CODE |    |      |         |         |          |      |     |     |      |    | SHAFT |         |        |
| 230  | 50 | 0.46 | 25      | 100     | 4        | 1100 | 74  | 106 | 53.5 | 20 | 9.52  | 0402408 | 120,00 |
| 230  | 50 | 0.36 | 25      | 90      | 6        | 1100 | 71  | 106 | 53.5 | 20 | 9.52  | 0402409 | 126,00 |
| 230  | 50 | 0.48 | 28      | 64      | 4        | 1100 | 79  | 135 | 53.5 | 40 | 9.52  | 0402410 | 120,00 |