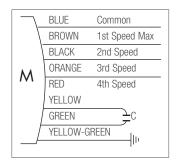

OTORS DIRECTLY COUPLED

#### **CODE 0402408** MOTOR 83-2025/01



CODE 0402409

MOTOR 83-2025/3





| V    | HZ | A V  | / OUTPU | T W ABS | . N° SPE | EDS  | rpm | В   | C    | D  | E     | Ø       | €      |
|------|----|------|---------|---------|----------|------|-----|-----|------|----|-------|---------|--------|
| CODE |    |      |         |         |          |      |     |     |      |    | SHAFT |         |        |
| 230  | 50 | 0.46 | 25      | 100     | 4        | 1100 | 74  | 106 | 53.5 | 20 | 9.52  | 0402408 | 120,00 |
| 230  | 50 | 0.36 | 25      | 90      | 6        | 1100 | 71  | 106 | 53.5 | 20 | 9.52  | 0402409 | 126,00 |
| 230  | 50 | 0.48 | 28      | 64      | 4        | 1100 | 79  | 135 | 53.5 | 40 | 9.52  | 0402410 | 120,00 |

# **CODE 0402410** MOTOR 83M-2521/01



### **CODE 0402411** MOTOR 83-2015/08







| v       | Hz | A    | A W Output W Ass. |    | N° Speeds | rpm  | Ø Shaft | CODE    | €      |
|---------|----|------|-------------------|----|-----------|------|---------|---------|--------|
| 220/240 | 50 | 0.23 | 13                | 50 | 3         | 1100 | 9.52    | 0402411 | 112,00 |
|         |    |      |                   |    |           |      |         |         |        |

### DESCRIPTION:

Spare motor for centrifugal fans installed mainly in fan coil ventilation units.