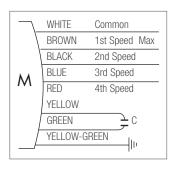

#### **CODE 0402408** MOTOR 83-2025/01

CODE 0402409

MOTOR 83-2025/3

| V    | HZ | A V  | / OUTPU | T W ABS | . N° SPE | EDS  | rpm | В   | C    | D  | E     | Ø       | €      |
|------|----|------|---------|---------|----------|------|-----|-----|------|----|-------|---------|--------|
| CODE |    |      |         |         |          |      |     |     |      |    | SHAFT |         |        |
| 230  | 50 | 0.46 | 25      | 100     | 4        | 1100 | 74  | 106 | 53.5 | 20 | 9.52  | 0402408 | 120,00 |
| 230  | 50 | 0.36 | 25      | 90      | 6        | 1100 | 71  | 106 | 53.5 | 20 | 9.52  | 0402409 | 126,00 |
| 230  | 50 | 0.48 | 28      | 64      | 4        | 1100 | 79  | 135 | 53.5 | 40 | 9.52  | 0402410 | 120,00 |