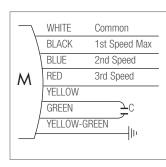

#### **CODE 0402408** MOTOR 83-2025/01

CODE 0402409

MOTOR 83-2025/3

| V    | HZ | A V  | / OUTPU | T W ABS | . N° SPE | EDS  | rpm | В   | C    | D  | E     | Ø       | €      |
|------|----|------|---------|---------|----------|------|-----|-----|------|----|-------|---------|--------|
| CODE |    |      |         |         |          |      |     |     |      |    | SHAFT |         |        |
| 230  | 50 | 0.46 | 25      | 100     | 4        | 1100 | 74  | 106 | 53.5 | 20 | 9.52  | 0402408 | 120,00 |
| 230  | 50 | 0.36 | 25      | 90      | 6        | 1100 | 71  | 106 | 53.5 | 20 | 9.52  | 0402409 | 126,00 |
| 230  | 50 | 0.48 | 28      | 64      | 4        | 1100 | 79  | 135 | 53.5 | 40 | 9.52  | 0402410 | 120,00 |