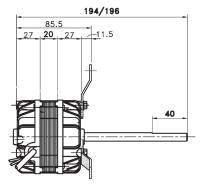

#### **CODE 0402408** MOTOR 83-2025/01

CODE 0402409

MOTOR 83-2025/3

| V    | HZ | A V  | / OUTPU | T W ABS | . N° SPE | EDS  | rpm | В   | C    | D  | E     | Ø       | €      |
|------|----|------|---------|---------|----------|------|-----|-----|------|----|-------|---------|--------|
| CODE |    |      |         |         |          |      |     |     |      |    | SHAFT |         |        |
| 230  | 50 | 0.46 | 25      | 100     | 4        | 1100 | 74  | 106 | 53.5 | 20 | 9.52  | 0402408 | 120,00 |
| 230  | 50 | 0.36 | 25      | 90      | 6        | 1100 | 71  | 106 | 53.5 | 20 | 9.52  | 0402409 | 126,00 |
| 230  | 50 | 0.48 | 28      | 64      | 4        | 1100 | 79  | 135 | 53.5 | 40 | 9.52  | 0402410 | 120,00 |