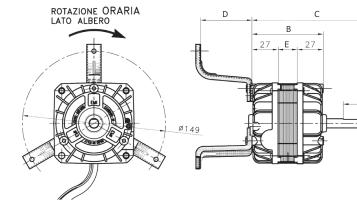

#### **CODE 0402408** MOTOR 83-2025/01

CODE 0402409

MOTOR 83-2025/3

| V    | HZ | A V  | / OUTPU | T W ABS | . N° SPE | EDS  | rpm | В   | C    | D  | E     | Ø       | €      |
|------|----|------|---------|---------|----------|------|-----|-----|------|----|-------|---------|--------|
| CODE |    |      |         |         |          |      |     |     |      |    | SHAFT |         |        |
| 230  | 50 | 0.46 | 25      | 100     | 4        | 1100 | 74  | 106 | 53.5 | 20 | 9.52  | 0402408 | 120,00 |
| 230  | 50 | 0.36 | 25      | 90      | 6        | 1100 | 71  | 106 | 53.5 | 20 | 9.52  | 0402409 | 126,00 |
| 230  | 50 | 0.48 | 28      | 64      | 4        | 1100 | 79  | 135 | 53.5 | 40 | 9.52  | 0402410 | 120,00 |

# **CODE 0402410** MOTOR 83M-2521/01

### **CODE 0402411** MOTOR 83-2015/08

| v       | Hz | A    | A W Output W Ass. |    | N° Speeds | rpm  | Ø Shaft | CODE    | €      |
|---------|----|------|-------------------|----|-----------|------|---------|---------|--------|
| 220/240 | 50 | 0.23 | 13                | 50 | 3         | 1100 | 9.52    | 0402411 | 112,00 |
|         |    |      |                   |    |           |      |         |         |        |