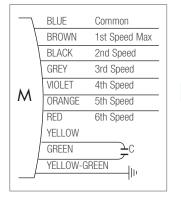

### **CODE 0402411** MOTOR 83-2015/08

| v       | Hz | A    | A W Output W Ass. |    | N° Speeds | rpm  | Ø Shaft | CODE    | €      |
|---------|----|------|-------------------|----|-----------|------|---------|---------|--------|
| 220/240 | 50 | 0.23 | 13                | 50 | 3         | 1100 | 9.52    | 0402411 | 112,00 |
|         |    |      |                   |    |           |      |         |         |        |