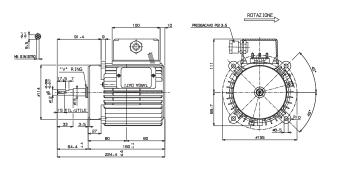

# MOTORS FOR AIR HEATERS - EXTRACTORS

#### D0045

### D0046

## C0340

| MODEL | V    | W   | A    | POLES | SPEED | rpm       | CODE    | €      |
|-------|------|-----|------|-------|-------|-----------|---------|--------|
| D0045 | 400V | 400 | 0,75 | 4/6   | 2     | 1350/1000 | 0402335 | 230,30 |
| D0046 | 400V | 700 | 1,45 | 4/6   | 2     | 1350/1000 | 0402336 | 238,00 |
| C0340 | 400V | 280 | 0,6  | 4/6   | 2     | 1350/1000 | 0402333 | 209,50 |