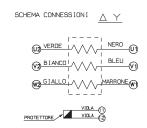

## C0340

| MODEL | V    | W   | A    | POLES | SPEED | rpm       | CODE    | €      |
|-------|------|-----|------|-------|-------|-----------|---------|--------|
| D0045 | 400V | 400 | 0,75 | 4/6   | 2     | 1350/1000 | 0402335 | 230,30 |
| D0046 | 400V | 700 | 1,45 | 4/6   | 2     | 1350/1000 | 0402336 | 238,00 |
| C0340 | 400V | 280 | 0,6  | 4/6   | 2     | 1350/1000 | 0402333 | 209,50 |