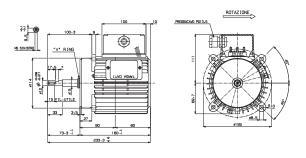

# MOTORS FOR AIR HEATERS - EXTRACTORS

#### D0045

### D0046

## C0340

| MODEL | V    | W   | A    | POLES | SPEED | rpm       | CODE    | €      |
|-------|------|-----|------|-------|-------|-----------|---------|--------|
| D0045 | 400V | 400 | 0,75 | 4/6   | 2     | 1350/1000 | 0402335 | 230,30 |
| D0046 | 400V | 700 | 1,45 | 4/6   | 2     | 1350/1000 | 0402336 | 238,00 |
| C0340 | 400V | 280 | 0,6  | 4/6   | 2     | 1350/1000 | 0402333 | 209,50 |