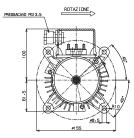

#### D0045

### D0046

## C0340

| MODEL | V    | W   | A    | POLES | SPEED | rpm       | CODE    | €      |
|-------|------|-----|------|-------|-------|-----------|---------|--------|
| D0045 | 400V | 400 | 0,75 | 4/6   | 2     | 1350/1000 | 0402335 | 230,30 |
| D0046 | 400V | 700 | 1,45 | 4/6   | 2     | 1350/1000 | 0402336 | 238,00 |
| C0340 | 400V | 280 | 0,6  | 4/6   | 2     | 1350/1000 | 0402333 | 209,50 |