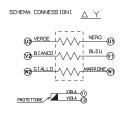

# MOTORS FOR AIR HEATERS - EXTRACTORS

#### D0045

### D0046

## C0340

| MODEL | V    | W   | A    | POLES | SPEED | rpm       | CODE    | €      |
|-------|------|-----|------|-------|-------|-----------|---------|--------|
| D0045 | 400V | 400 | 0,75 | 4/6   | 2     | 1350/1000 | 0402335 | 230,30 |
| D0046 | 400V | 700 | 1,45 | 4/6   | 2     | 1350/1000 | 0402336 | 238,00 |
| C0340 | 400V | 280 | 0,6  | 4/6   | 2     | 1350/1000 | 0402333 | 209,50 |