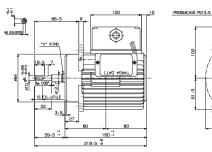

#### D0045

### D0046

## C0340

| MODEL | V    | W   | A    | POLES | SPEED | rpm       | CODE    | €      |
|-------|------|-----|------|-------|-------|-----------|---------|--------|
| D0045 | 400V | 400 | 0,75 | 4/6   | 2     | 1350/1000 | 0402335 | 230,30 |
| D0046 | 400V | 700 | 1,45 | 4/6   | 2     | 1350/1000 | 0402336 | 238,00 |
| C0340 | 400V | 280 | 0,6  | 4/6   | 2     | 1350/1000 | 0402333 | 209,50 |