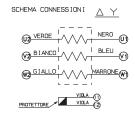

## C0340

| MODEL | V    | W   | A    | POLES | SPEED | rpm       | CODE    | €      |
|-------|------|-----|------|-------|-------|-----------|---------|--------|
| D0045 | 400V | 400 | 0,75 | 4/6   | 2     | 1350/1000 | 0402335 | 230,30 |
| D0046 | 400V | 700 | 1,45 | 4/6   | 2     | 1350/1000 | 0402336 | 238,00 |
| C0340 | 400V | 280 | 0,6  | 4/6   | 2     | 1350/1000 | 0402333 | 209,50 |