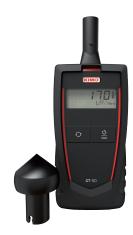

## TACHYMETER CT 50

| DESCRIPTION               | CODE   | €      |
|---------------------------|--------|--------|
| TACHYMETER KIMO CT50      | S24610 | 540,00 |
| REFLECTIVE STRAP 1 M LONG | S10378 | 50,00  |

CASE CHARACTERISTICS
Material: ABS, Protection: IP54
Display: 1 line LCD 1 x 5 digits
Dimensions: 50 x 20 mm

Digit size: Values: 9.2 mm, Unit: 4.7 mm, Weight: 200 g (with batteries)

These instruments are supplied with a calibration certificate, reflective strap, contact point, and case.