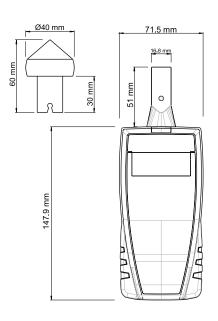

CASE CHARACTERISTICS
Material: ABS, Protection: IP54
Display: 1 line LCD 1 x 5 digits
Dimensions: 50 x 20 mm

Digit size: Values: 9.2 mm, Unit: 4.7 mm, Weight: 200 g (with batteries)

These instruments are supplied with a calibration certificate, reflective strap, contact point, and case.