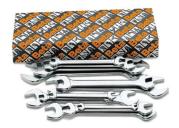

### Open wrenches

| MODEL | CODE       | €/pc  |
|-------|------------|-------|
| 55/S8 | B000550174 | 69.30 |

DESCRIPTION

Series of 8 double open wrenches (art. 55)

CHARACTERISTICS 6x7-8x9-10x11-12x13-4x15-16x17-18x19-20x22 mm Total weight 780 g