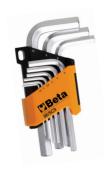

# **ALLEN KEY** MOD. 96/SC9

DESCRIPTION Series of 9 hexagonal bent Allen keys. New support with key locking system.

**CHARACTERISTICS** Handy and compact 1.5-2-2.5-3-4-5-6-8-10 mm