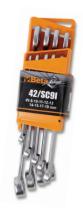

#### Combination wrenches

| MODEL   | CODE       | €/pc   |
|---------|------------|--------|
| 42/SC9I | B000420087 | 125.48 |

DESCRIPTION

Series of 9 combination wrenches Compact, practical and easy to carry support, quick identification of the wrench size, safe locking of the socket in the support.

CHARACTERISTICS With compact support 8-10-11-12-13-16-17-18-19 mm Total weight 890 g