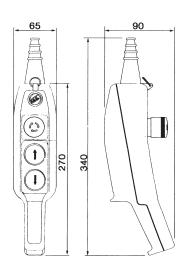

## THREE PUSH BUTTON PENDANT STATIONS SMALL HOIST P03

For small lifting

P03CD

| MODEL | SPEED | N° CONTACTS         | CHARACTERISTICS                                 | CODE    | €/pc   |
|-------|-------|---------------------|-------------------------------------------------|---------|--------|
| P03.3 | 1     | 1NC+3NA             |                                                 | 3310800 | 94.00  |
| P03D2 | 2     | 1NC+2NA             |                                                 | 3310801 | 94.00  |
| P03CD | 1     | (2NC+1NA) (2NA+1NC) | For direct control of 1 KW single-phase motors. | 3310652 | 113.00 |

single item packages

TECHNICAL DATA:
Protection IP 65
Operating temperature -25 °C +70 °C.
Rated insulation voltage 600 V
Rated current 10 A.

N.B.: NA (green) and NC (red) contacts can be provided on request.