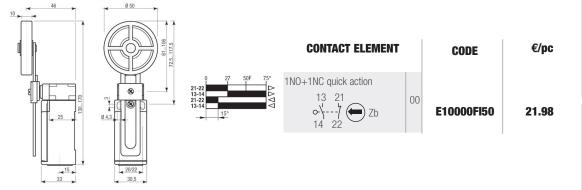

## VARIABLE LENGTH LEVER WITH Ø50 PLASTIC ROLLER

WITH FLEXIBLE ROD

Two holes for fastening, with 20 and 22 mm distance between centres Compliant with standards IEC/EN 60947-1 IEC/EN 60947-5-1 CERTIFICATIONS