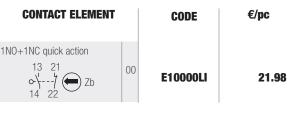

×15 33

07 12,5

UL file E72861 🖓 - CSA File 026716-0-000

CABLE ENTRY 1 cable entry on the bottom of the switch, with thread: Pg. 13.5 M20 (on request) 1/2" NPT (on request) PG11 (on request)

All products in the BREMAS ERSCE catalogue can be provided on request.