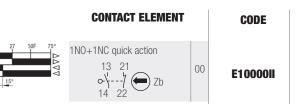

€/pc

17.40

MECHANICAL SEALS

PUMPS

EXTRACTORS

MOTORS

INSULATION

EQUIPMENT

MOTOR PARTS

TOOL PARTS

## BENT LEVER WITH PLASTIC ROLLER







## VARIABLE LENGTH LEVER WITH PLASTIC ROLLER



## VARIABLE LENGTH LEVER WITH Ø50 PLASTIC ROLLER





WITH FLEXIBLE ROD





Two holes for fastening, with 20 and 22 mm distance between centres Compliant with standards IEC/EN 60947-1 IEC/EN 60947-5-1 CERTIFICATIONS

×15 33

07 12,5

UL file E72861 🖓 - CSA File 026716-0-000



CABLE ENTRY 1 cable entry on the bottom of the switch, with thread: Pg. 13.5 M20 (on request) 1/2" NPT (on request) PG11 (on request)

All products in the BREMAS ERSCE catalogue can be provided on request.