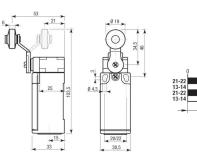

## VARIABLE LENGTH LEVER WITH PLASTIC ROLLER

## VARIABLE LENGTH LEVER WITH Ø50 PLASTIC ROLLER

WITH FLEXIBLE ROD

Two holes for fastening, with 20 and 22 mm distance between centres Compliant with standards IEC/EN 60947-1 IEC/EN 60947-5-1 CERTIFICATIONS