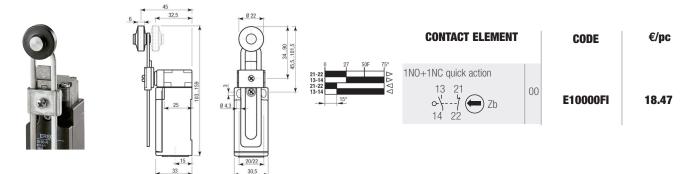

€/pc

17.40

MECHANICAL SEALS

PUMPS

EXTRACTORS

MOTORS

INSULATION

EQUIPMENT

MOTOR PARTS

TOOL PARTS

## BENT LEVER WITH PLASTIC ROLLER







## VARIABLE LENGTH LEVER WITH PLASTIC ROLLER



## VARIABLE LENGTH LEVER WITH Ø50 PLASTIC ROLLER





WITH FLEXIBLE ROD





Two holes for fastening, with 20 and 22 mm distance between centres Compliant with standards IEC/EN 60947-1 IEC/EN 60947-5-1 CERTIFICATIONS

×15 33

07 12,5

UL file E72861 🖓 - CSA File 026716-0-000



CABLE ENTRY 1 cable entry on the bottom of the switch, with thread: Pg. 13.5 M20 (on request) 1/2" NPT (on request) PG11 (on request)

All products in the BREMAS ERSCE catalogue can be provided on request.