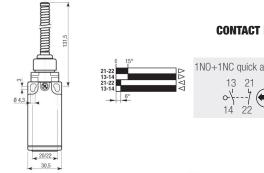

×15 33

07 12,5

UL file E72861 🖓 - CSA File 026716-0-000

CABLE ENTRY 1 cable entry on the bottom of the switch, with thread: Pg. 13.5 M20 (on request) 1/2" NPT (on request) PG11 (on request)

All products in the BREMAS ERSCE catalogue can be provided on request.